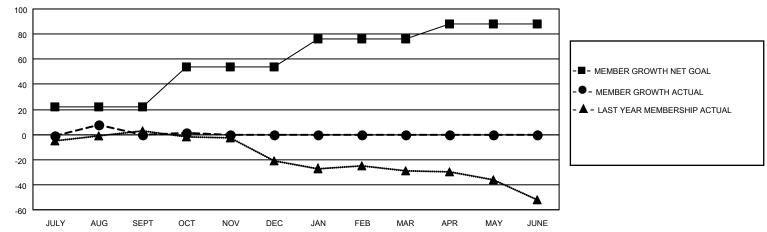

#### GOALS AND ACTUAL MEMBERS CUMULATIVE

| DROPPED CLUBS: 0 |    | 7 CLUBS OF 28 ADDED 1 OR MORE NEW MEMBERS | GENDER DISTRIBUTION             |              |     |
|------------------|----|-------------------------------------------|---------------------------------|--------------|-----|
|                  |    | NEW MEMBERS                               | MALE                            | 498 (64.26%) |     |
| 2                |    |                                           | FEMALE                          | 277 (35.74%) |     |
| DROPPED MEMBERS  |    |                                           |                                 |              |     |
| DECEASED         | 2  | CLICK HERE FOR CUMULATIVE                 | TOTAL FAMILY UNIT MEMBERS       |              | 158 |
| CLUB CANCELLED   | 0  | MEMBERSHIP DATA                           | FAMILY MEMBERS PAYING HALF DUES |              | 00  |
| OTHER            | 16 |                                           |                                 |              | 80  |
| TOTAL            | 18 |                                           |                                 |              |     |